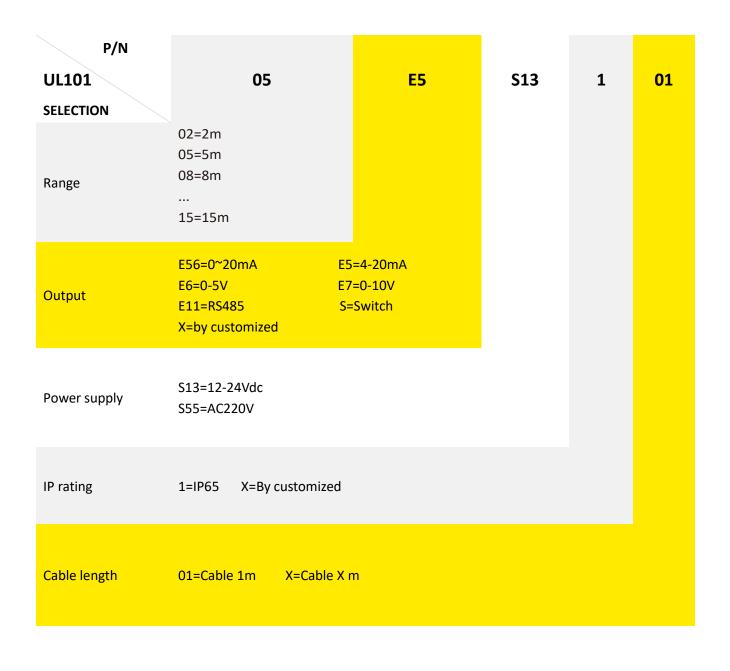

#### ORDER INFORMATION

## Specifications

| Model Parameter            | UL101                                                                                                        |
|----------------------------|--------------------------------------------------------------------------------------------------------------|
| Range                      | 2, 5, 8, 10, 12, 15m                                                                                         |
| Blind Area                 | <0.25- 0.6m (it varies with the measuring range)                                                             |
| Accuracy                   | ±0.25%F.S                                                                                                    |
| Transmission angle         | <10°                                                                                                         |
| Minimum display resolution | 1mm                                                                                                          |
| Frequency                  | 20 KHz~2000KHz                                                                                               |
| Output                     | 0~20mA; 4~20mA load>300Ω; 0~5V; 0~10V; RS485 (Modbus)                                                        |
| Wireless<br>transmission   | Built-in GPRS wireless communication with optional SMS data prompt (the collection system can be customized) |
| Switching output           | Two-way NPN/relay (AC: 5A 250V DC: 10A 24V)                                                                  |
| Power consumption          | <1.5W                                                                                                        |
| Power Supply               | DC12-24Vα AC220V                                                                                             |
| Display                    | LCD                                                                                                          |
| IP rating                  | IP65 (Higher IP ratings by customized)                                                                       |
| Explosion-proof grade      | EXiall CT4Gb                                                                                                 |
| Electrical port            | M20×1.5                                                                                                      |
| Mounting Interface         | G2 or Ø60mm round hole with large washer                                                                     |