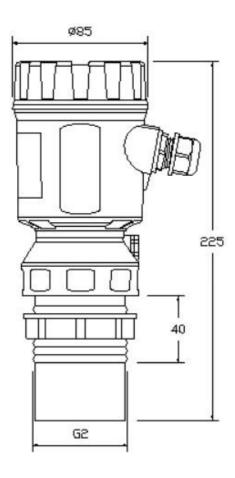

## Dimensions

## Specifications

| Model Parameter            | UL101                                                                                                        |
|----------------------------|--------------------------------------------------------------------------------------------------------------|
| Range                      | 2, 5, 8, 10, 12, 15m                                                                                         |
| Blind Area                 | <0.25- 0.6m (it varies with the measuring range)                                                             |
| Accuracy                   | ±0.25%F.S                                                                                                    |
| Transmission angle         | <10°                                                                                                         |
| Minimum display resolution | 1mm                                                                                                          |
| Frequency                  | 20 KHz~2000KHz                                                                                               |
| Output                     | 0~20mA; 4~20mA load>300Ω; 0~5V; 0~10V; RS485 (Modbus)                                                        |
| Wireless<br>transmission   | Built-in GPRS wireless communication with optional SMS data prompt (the collection system can be customized) |
| Switching output           | Two-way NPN/relay (AC: 5A 250V DC: 10A 24V)                                                                  |
| Power consumption          | <1.5W                                                                                                        |
| Power Supply               | DC12-24Vα AC220V                                                                                             |
| Display                    | LCD                                                                                                          |
| IP rating                  | IP65 (Higher IP ratings by customized)                                                                       |
| Explosion-proof grade      | EXiall CT4Gb                                                                                                 |
| Electrical port            | M20×1.5                                                                                                      |
| Mounting Interface         | G2 or Ø60mm round hole with large washer                                                                     |